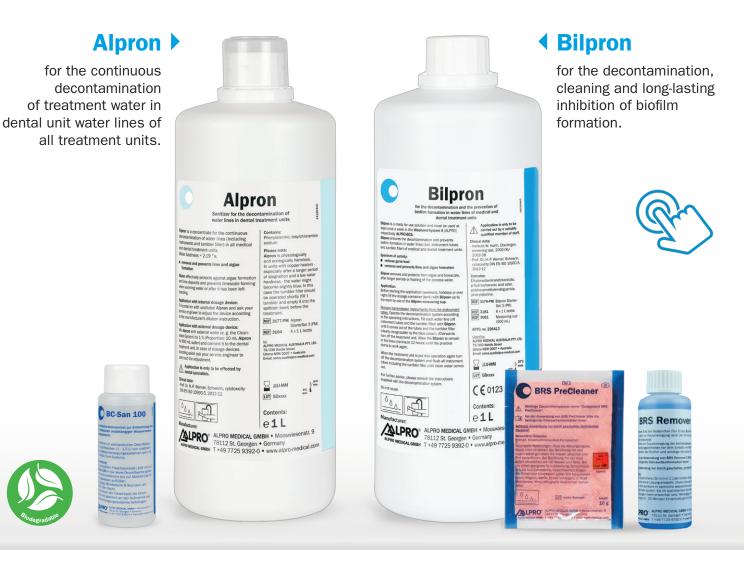

## **Green, Clean and Environment Safe**

**Biodegradable Water Management System** and **Biofilm Inhibitor for Dental Units Waterlines** 

## Why trust Alpro<sup>®</sup>?

- ① Free from silver ions technology, potentially harmful to aquatic life
- 2 Based on natural enzymes, biodegradable and environment compatible compounds
- ③ Tested and recommended by leading manufacturers of dental equipment: Dentsply Sirona, Planmeca, Ritter, Takara Belmont, EMS, NSK, Mectron, Ultradent.
- ④ Developed and made in Germany by Alpro Medical GMBH, the leader in the field of environmental chemistry for medical industry.